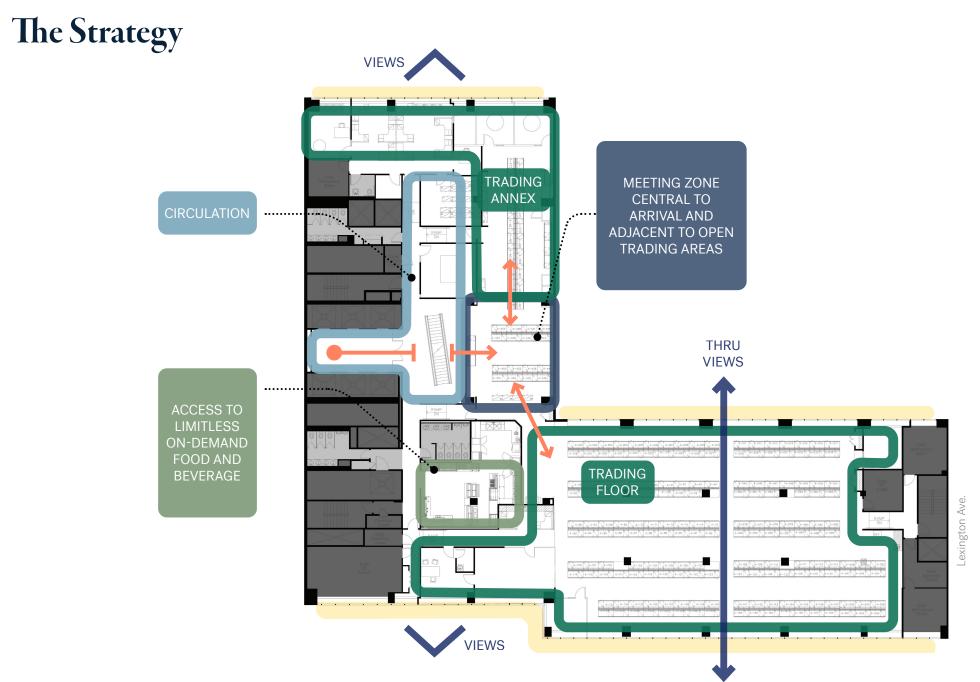

# A Collection of Placemaking Ideas...

The Vision Wall The Director Pods The Garage The Floor The Ceiling The Dashboard The Grab & Go

# The Vision Wall

Showcase the real-time ability to process information and see around any corner

## **The Director Pods**

Self-contained, high vision workspace for managers

CANTOR FITZGERALD | HIGH PERFORMANCE WORKPLACE 110 EAST 59TH STREET NEW YORK, NY

# The Grab & Go

Mixture of sponsored food, honor market, fresh vending and beverage services