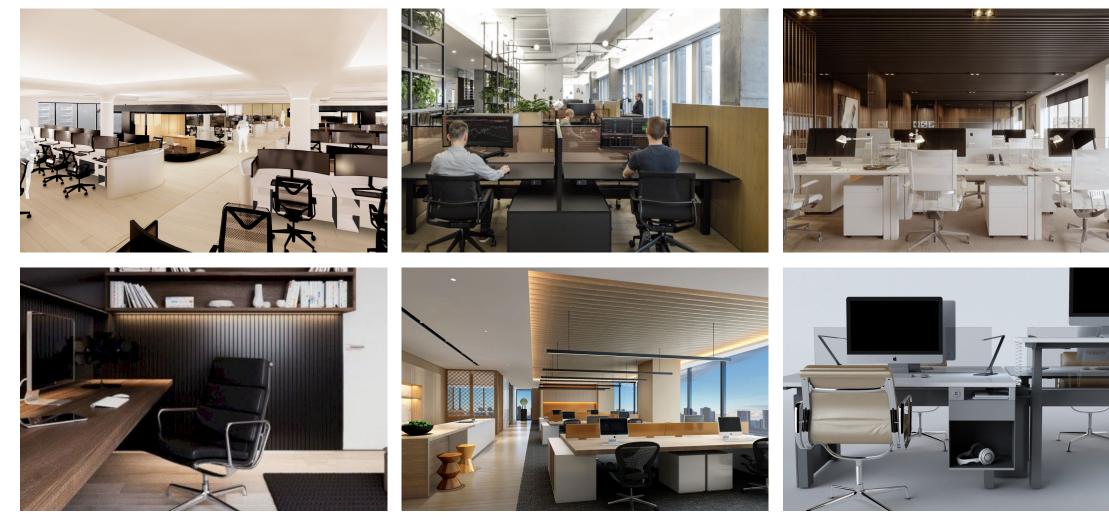

## The Floor

17

Contoured workstations, integrated technology, floating alternative storage

CANTOR FITZGERALD I HIGH PERFORMANCE WORKPLACE 110 EAST 59TH STREET NEW YORK, NY

### The Floor