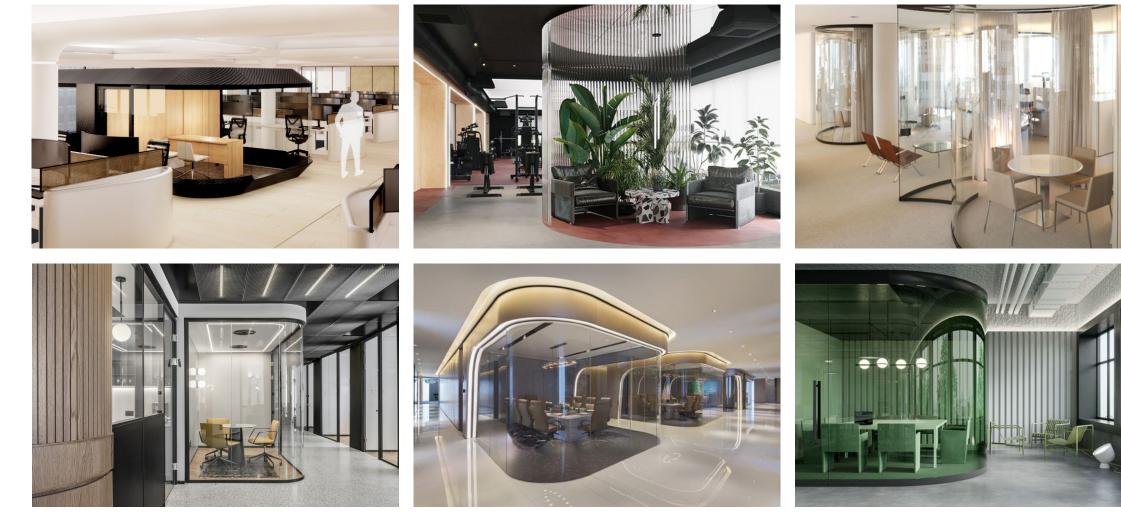

# A Collection of Placemaking Ideas...

The Vision Wall The Director Pods The Garage The Floor The Ceiling The Dashboard The Grab & Go

# The Vision Wall

Showcase the real-time ability to process information and see around any corner

## **The Director Pods**

Self-contained, high vision workspace for managers

CANTOR FITZGERALD | HIGH PERFORMANCE WORKPLACE 110 EAST 59TH STREET NEW YORK, NY

# The Garage

Adaptable environments with dynamic features

## The Floor

17

Contoured workstations, integrated technology, floating alternative storage

CANTOR FITZGERALD I HIGH PERFORMANCE WORKPLACE 110 EAST 59TH STREET NEW YORK, NY

# The Ceiling

Maximize height through infused ceiling pop ups and soft up lighting

## The Dashboard

15

Utilize streamlined monitor technology to provide the perfect amount of control

CANTOR FITZGERALD | HIGH PERFORMANCE WORKPLACE 110 EAST 59TH STREET NEW YORK, NY

# The Grab & Go

Mixture of sponsored food, honor market, fresh vending and beverage services