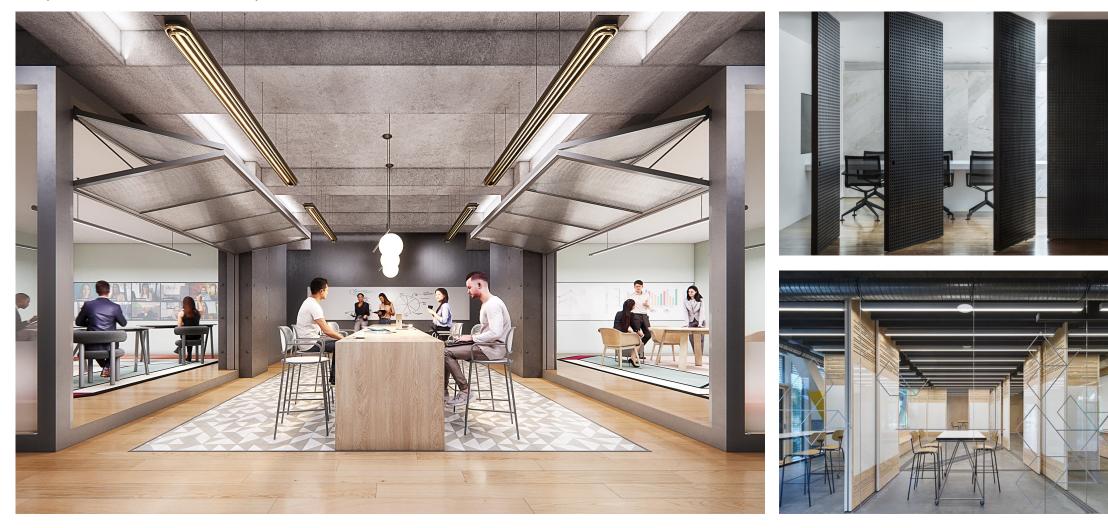

# The Garage

Adaptable environments with dynamic features

## The Floor

17

Contoured workstations, integrated technology, floating alternative storage

CANTOR FITZGERALD I HIGH PERFORMANCE WORKPLACE 110 EAST 59TH STREET NEW YORK, NY