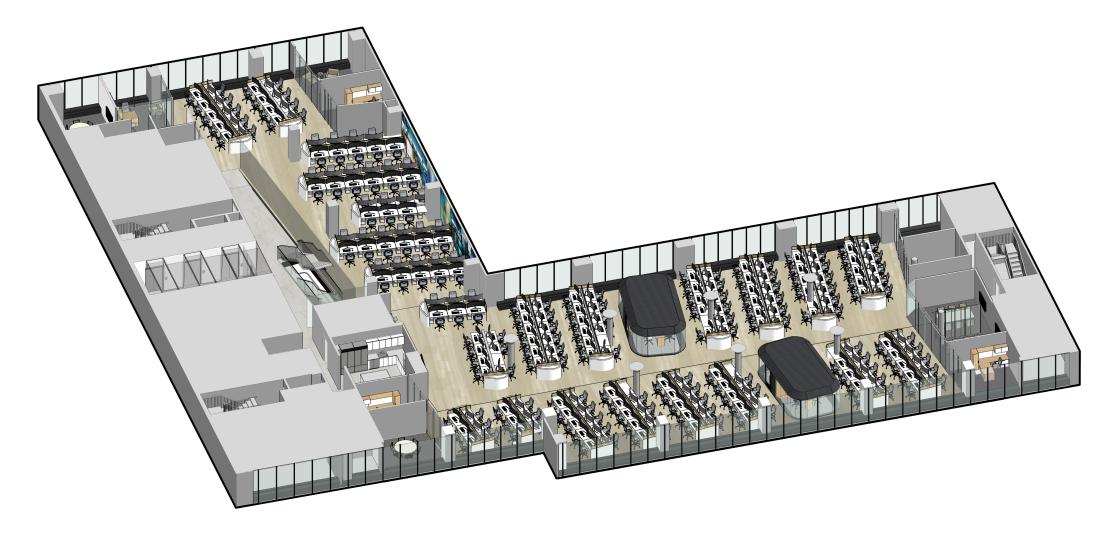

# The Layout | Option 2 - Reduced Capacity Layout

Eliminates Existing Stair

Floor 4 | 15,000 USF

# The Layout | Option 2

Eliminates Existing Stair