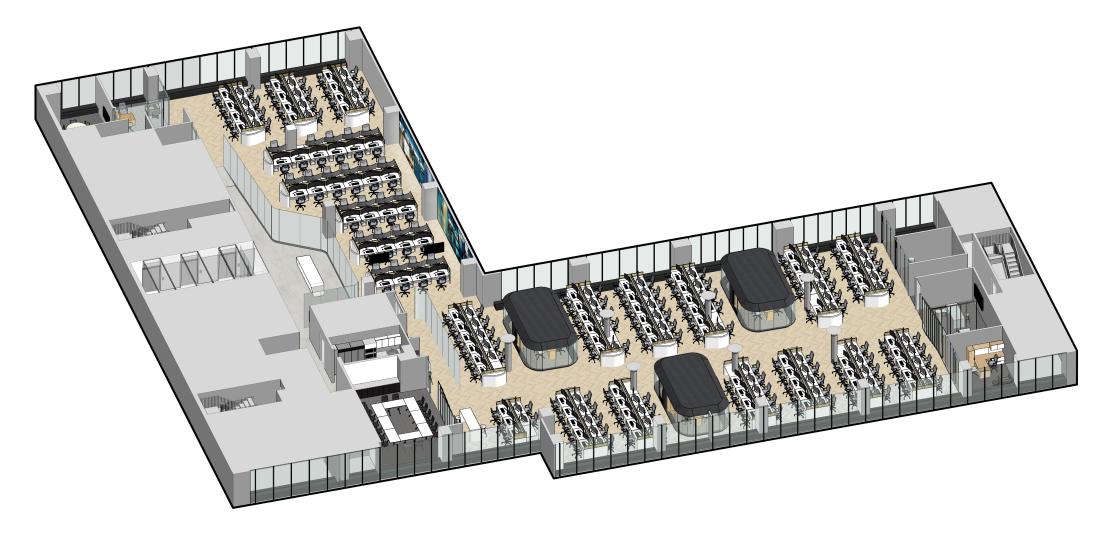

# The Layout | Option 1 - Reduced Capacity Layout

Keeps Existing Stair

Floor 4 | 15,000 USF

# The Environment | Option 1

Keeps Existing Stair