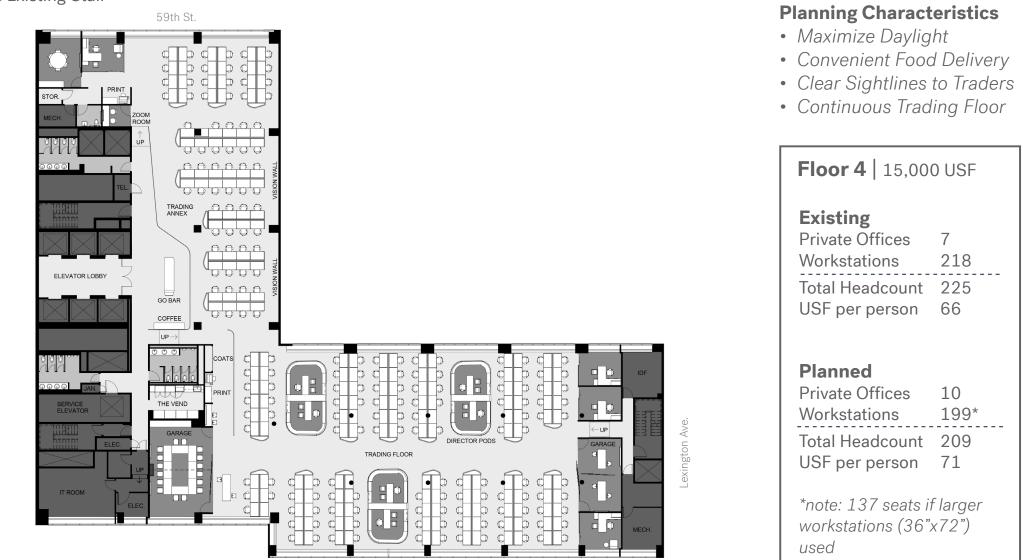

# The Layout | Option 2 - Reduced Capacity Layout

Eliminates Existing Stair

Floor 4 | 15,000 USF

#### Existing

| Private Offices | 7   |
|-----------------|-----|
| Workstations    | 218 |
| Total Headcount | 225 |
| USF per person  | 66  |

#### Planned

| Private Offices | 10  |
|-----------------|-----|
| Workstations    | 99  |
| Total Headcount | 109 |
| USF per person  | 137 |