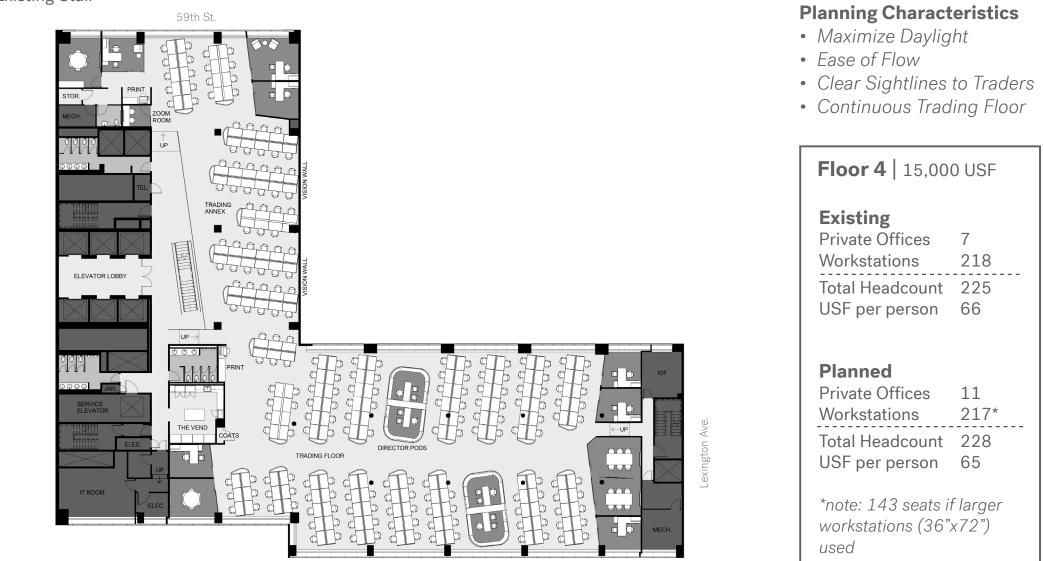

# The Layout | Option 2 - Reduced Capacity Layout

Eliminates Existing Stair

Floor 4 | 15,000 USF

#### Existing

| Private Offices | 7   |
|-----------------|-----|
| Workstations    | 218 |
| Total Headcount | 225 |
| USF per person  | 66  |

#### Planned

| Private Offices | 10  |
|-----------------|-----|
| Workstations    | 99  |
| Total Headcount | 109 |
| USF per person  | 137 |