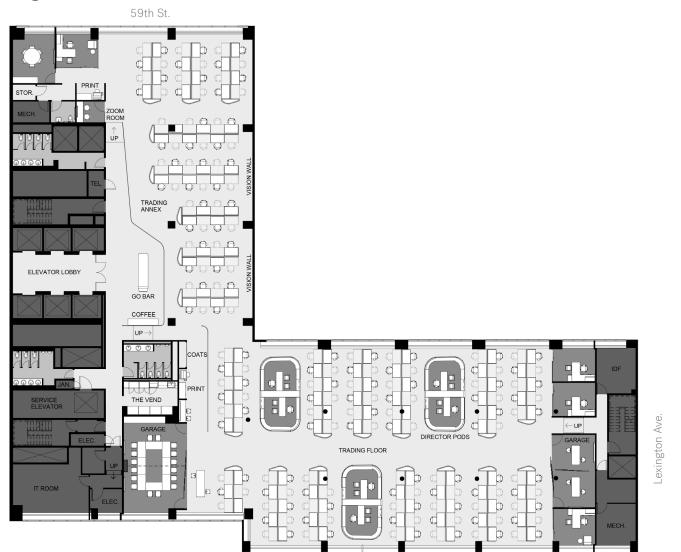

# The Layout | Option 2 - Reduced Capacity Layout

Eliminates Existing Stair

Floor 4 | 15,000 USF

#### Existing

| Private Offices | 7   |
|-----------------|-----|
| Workstations    | 218 |
| Total Headcount | 225 |
| USF per person  | 66  |

#### Planned

| Private Offices | 10  |
|-----------------|-----|
| Workstations    | 99  |
| Total Headcount | 109 |
| USF per person  | 137 |