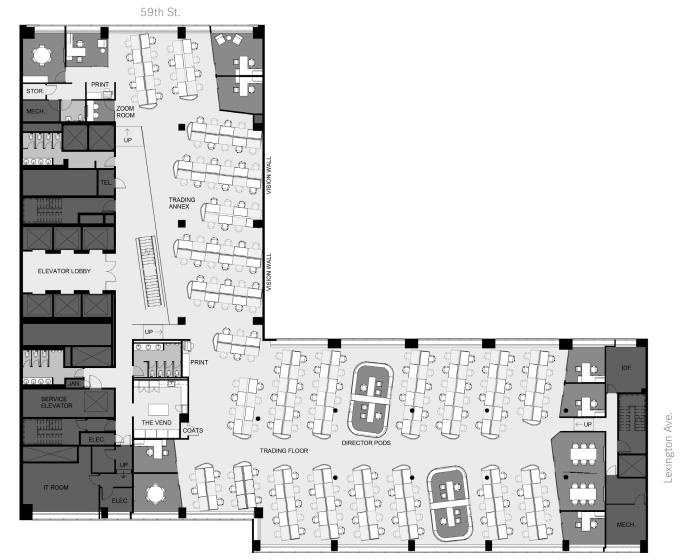

# The Layout | Option 2

Eliminates Existing Stair

#### CANTOR FITZGERALD | HIGH PERFORMANCE WORKPLACE

110 EAST 59TH STREET NEW YORK, NY