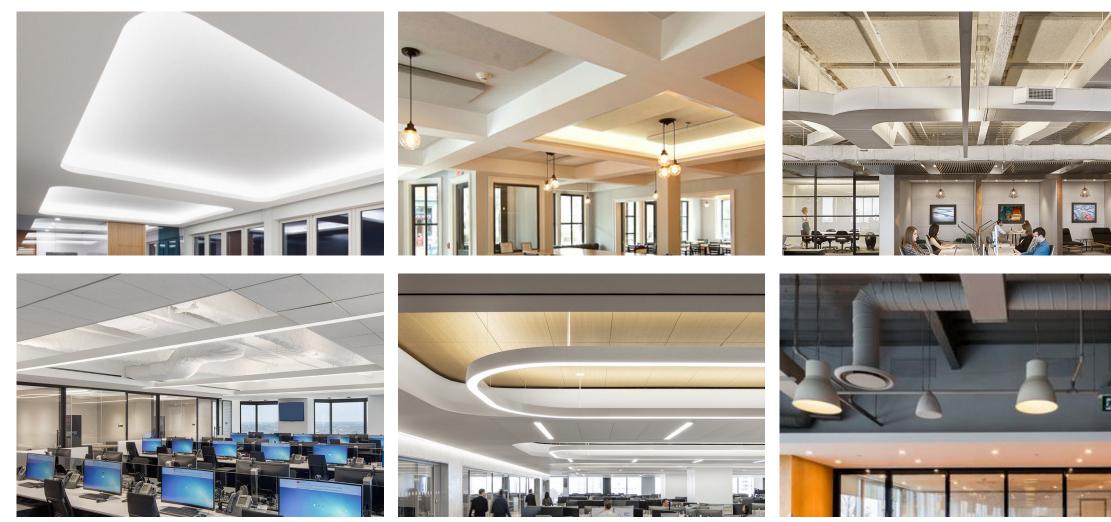

# The Ceiling

Maximize height through infused ceiling pop ups and soft up lighting