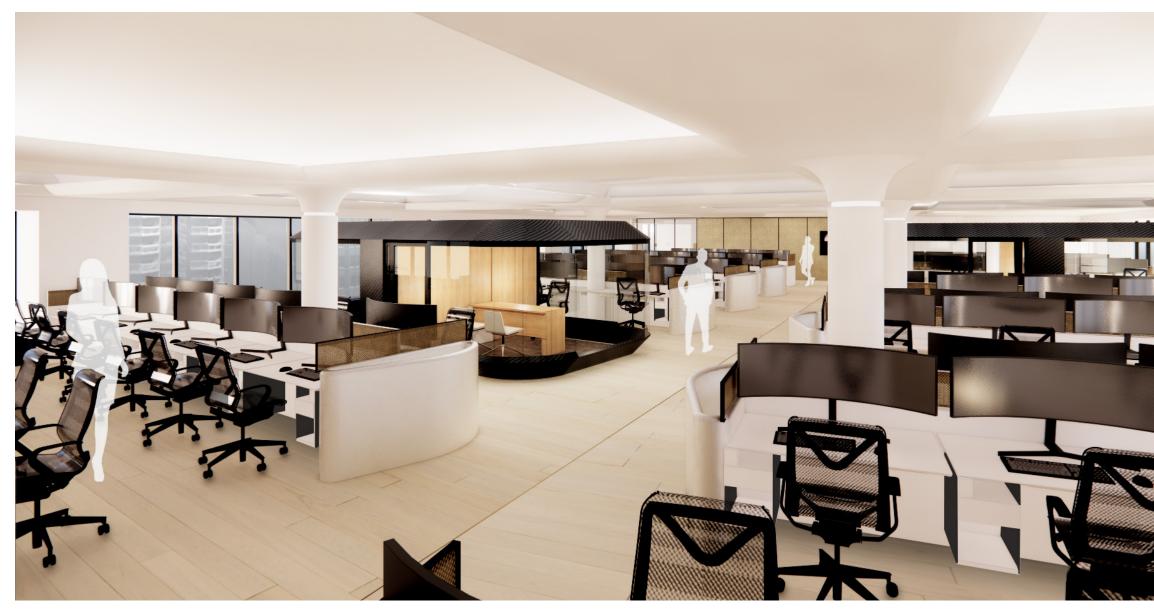

### The Floor

## The Floor

17

Contoured workstations, integrated technology, floating alternative storage

CANTOR FITZGERALD I HIGH PERFORMANCE WORKPLACE 110 EAST 59TH STREET NEW YORK, NY